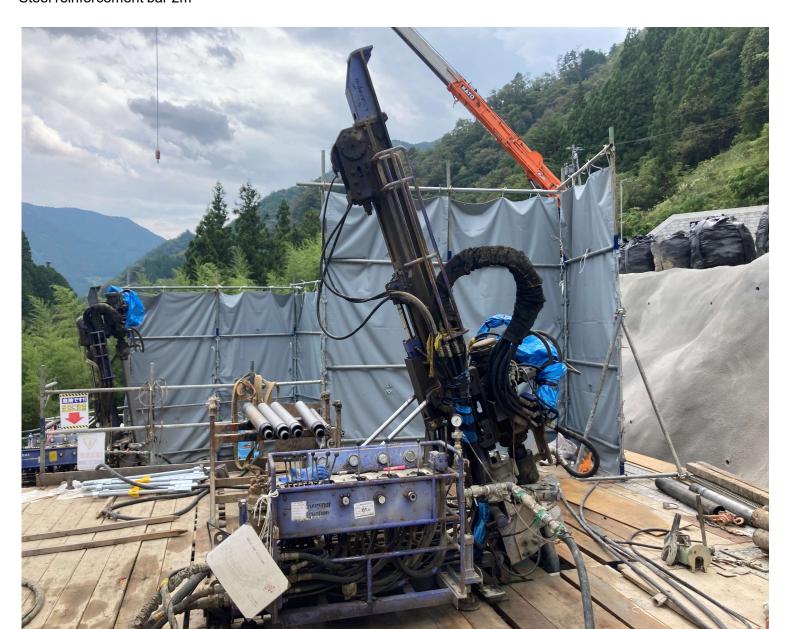

## **Drilling Rig:**

ESD 210

## **Spring Drifter:**

EDH 90

## **Drilling job:**

The reticulated root piles is currently being built to reinforce the slope. The root pile construction method involved drilling holes with a spring drill, injecting cement milk and inserting 3 steel rebars. The total depth was 6m and the steel rebars were connected and buried. The digging angle was 75° and the drilling work has been done by flushing air and water in the casings.

## **Equipment:**

Inner rod Ø57 mm x 1,5m Outer rod Ø96 mm x 1,5m Steel reinforcement bar 2m